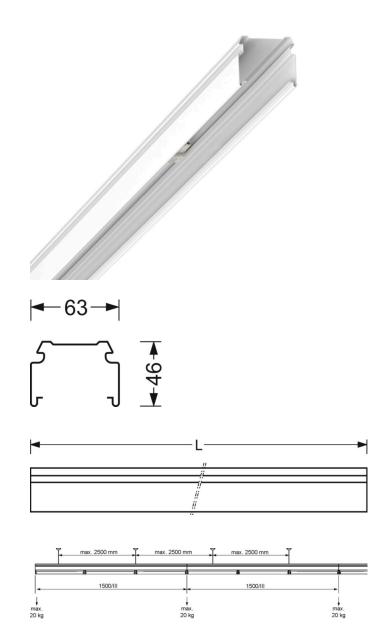

## **ELECTRICAL ENGINEERING**

46 mm

| Wiring                 |                  |                 | 5x1.5mm²                          |
|------------------------|------------------|-----------------|-----------------------------------|
| MECHAN                 | IICS             |                 |                                   |
| Housing colour         |                  |                 | traffic white RAL 9016            |
| Dimensions (LxWxH/DxH) |                  |                 | 1535mm x 63mm x 46mm              |
| Weight (net            | :)               |                 | 1.6kg                             |
| Type of installation   |                  |                 | Mounting rail system installation |
| Dimensio               | ons              |                 |                                   |
| L<br>B                 | 1535 mm<br>63 mm | Length<br>Width |                                   |

Height